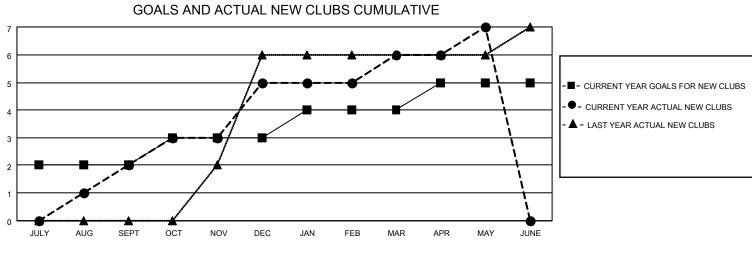

## LOCATION NIGERIA

District 404 A2

Results as of: 5/31/2022

| Clubs                 |               |           |               | Members               |                        |                         |                                                    |
|-----------------------|---------------|-----------|---------------|-----------------------|------------------------|-------------------------|----------------------------------------------------|
| RESULTS FOR 2021-2022 |               |           |               | RESULTS FOR 2021-2022 |                        |                         |                                                    |
| QUARTER               | NEW CLUB GOAL | NEW CLUBS | DROPPED CLUBS | QUARTER MEM           | BER GROWTH NET<br>GOAL | MEMBER GROWTH<br>ACTUAL | DROPPED<br>MEMBERS ACTUAL<br>(including transfers) |
| JULY/AUG/SEPT         | 2             | 2         | 3             | JULY/AUG/SEPT         | 20                     | 110                     | 109                                                |
| OCT/NOV/DEC           | 1             | 3         | 0             | OCT/NOV/DEC           | 30                     | 168                     | 80                                                 |
| JAN/FEB/MAR           | 1             | 1         | 1             | JAN/FEB/MAR           | 20                     | 128                     | 104                                                |
| APR/MAY/JUNE          | 1             | 1         | 0             | APR/MAY/JUNE          | 10                     | 65                      | 35                                                 |