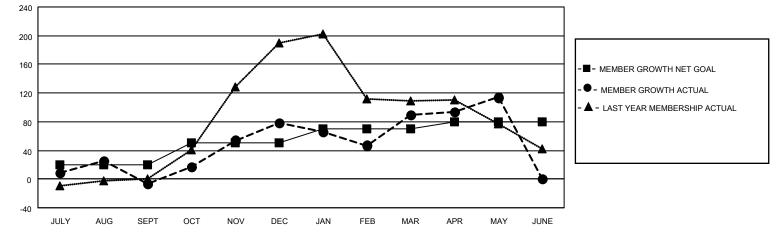

## LOCATION NIGERIA

District 404 A2

Results as of: 5/31/2022

| Clubs                 |               |           |               | Members               |                        |                         |                                                    |
|-----------------------|---------------|-----------|---------------|-----------------------|------------------------|-------------------------|----------------------------------------------------|
| RESULTS FOR 2021-2022 |               |           |               | RESULTS FOR 2021-2022 |                        |                         |                                                    |
| QUARTER               | NEW CLUB GOAL | NEW CLUBS | DROPPED CLUBS | QUARTER MEM           | BER GROWTH NET<br>GOAL | MEMBER GROWTH<br>ACTUAL | DROPPED<br>MEMBERS ACTUAL<br>(including transfers) |
| JULY/AUG/SEPT         | 2             | 2         | 3             | JULY/AUG/SEPT         | 20                     | 110                     | 109                                                |
| OCT/NOV/DEC           | 1             | 3         | 0             | OCT/NOV/DEC           | 30                     | 168                     | 80                                                 |
| JAN/FEB/MAR           | 1             | 1         | 1             | JAN/FEB/MAR           | 20                     | 128                     | 104                                                |
| APR/MAY/JUNE          | 1             | 1         | 0             | APR/MAY/JUNE          | 10                     | 65                      | 35                                                 |